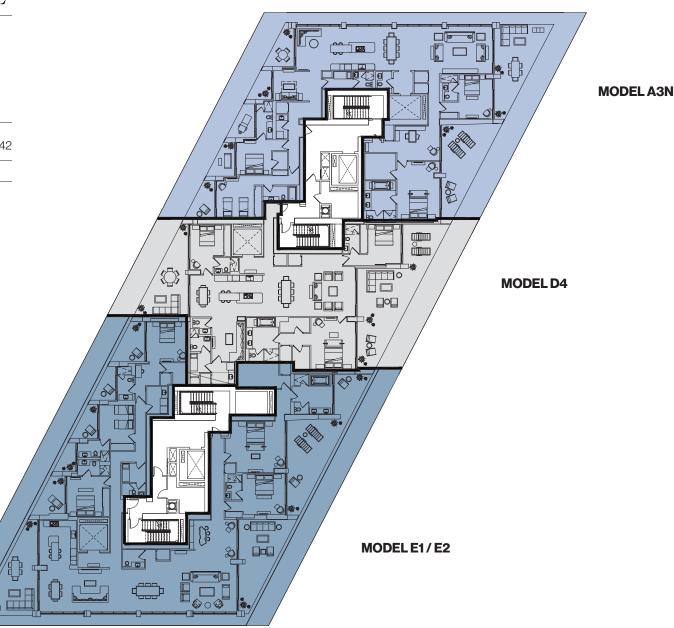

DEVELOPED BY

FORTUNE INTERNATIONAL

**CREATED BY** HERZOG & DE MEURON

INTERIOR ARCHITECTURE PYR LED BY PIERRE-YVES ROCHON



JADESIGNATURE.COM



STATED DIMENSIONS ARE MEASURED TO THE EXTERIOR BOUNDARIES OF THE EXTERIOR WALLS AND STRUCTURAL MEMBERS AND THE CENTERLINE OF INTERIOR DEMISING WALLS AND, IN FACT, MAY VARY FROM THE DIMENSIONS THAT WOULD BE DETERMINED BY USING THE DESCRIPTION AND DEFINITION OF THE "UNIT" SET FORTH IN THE DECLARATION (WHICH GENERALLY ONLY INCLUDES THE INTERIOR REINERDE WALLS AND EXCLUDES INTERIOR STRUCTURAL COMPONENTS). ALL DIMENSIONS ARE APPROXIMATE, ARE SUBJECT TO FINAL SUBJECT